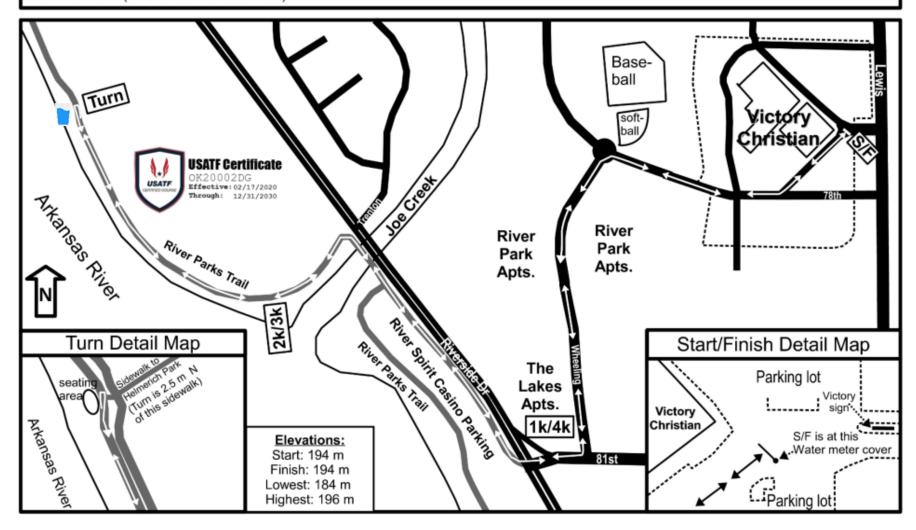

## Victory Christian 5k Tulsa, OK – 5,000 Meters

Start/Finish: On Victory Christian's Campus at the main entrance. Located at the water meter cover that is 14 meters south of the church steeple. (36.051904 -95.958660)

1K/4k: On Wheeling Ave, at the flag pole in front of the Lakes Apartments Leasing Office. (GPS 36.0473 -95.9644)

2k/3K: On River Parks Trail, at the first light pole south of the seating area on the curve of the trail N of the Joe Creek Crossing. (GPS 36.0491 -95.9714)

Turnaround: On River Parks Trail, at the seating area at Helmerich Park. Located 2.5 meters N of the N edge of the side walk that branches off to

Helmerich Park. (GPS 36.052410 -95.974855)

The Race for Victory 5K is fast and flat, with no major hills. It is a down and back course a water stop at the halfway/turnaround point. Restroom facilities are at the start/finish line inside Victory Church. Keep an eye out for VCS fans that will be all along the trail, ready to cheer for you!